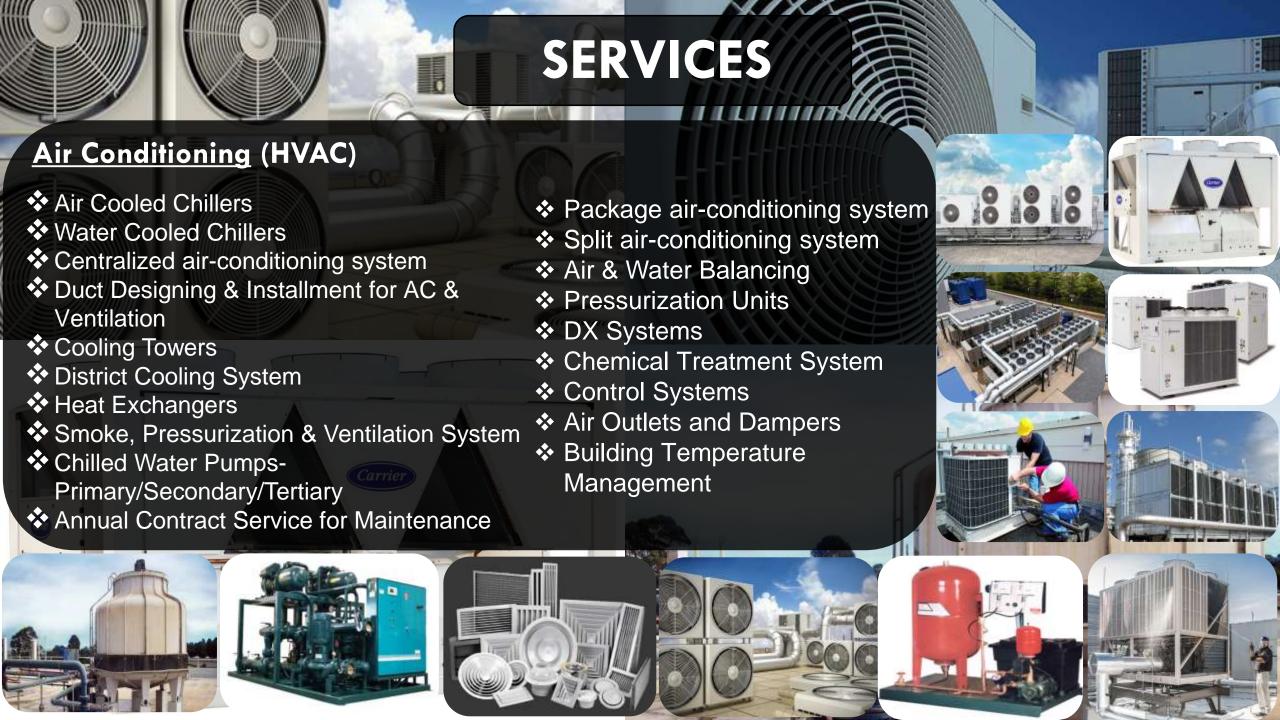

## **SERVICES**

## **Plumbing**

- Hot & Cold Water Services
- Drainage & Waste Water System
- Domestic Water Filtration
- Water Treatment-RO System

- Rain & Storm Water System
- Irrigation System
- Calorifiers
- LPG Distribution

## Fire Fighting

- Automatic sprinkler systems
- Emergency lights and signage
- Deluge Fire Suppression System
- Smoke Alarm

- Fire extinguishers
- Fire hose reels
- Fire hydrant systems

## **Electrical**

- All types of Lighting, Distribution Networks
- All types of Power Distribution Networks
- Annual Contract Service for Maintenance
- Lighting Control & Dimming
- Data & Structured Cabling
- Motor Control Centre's

- UPS distribution
- Public Address System
- Switchgear
- Power Bus Bar System
- Generator Installations
- Central Battery System