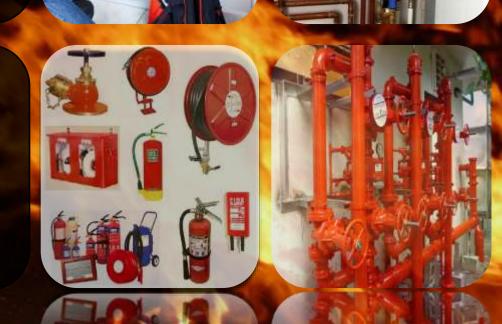

## Fire Fighting

- Automatic sprinkler systems
- Emergency lights and signage
- Deluge Fire Suppression System
- Smoke Alarm

- Fire extinguishers
- Fire hose reels
- Fire hydrant systems